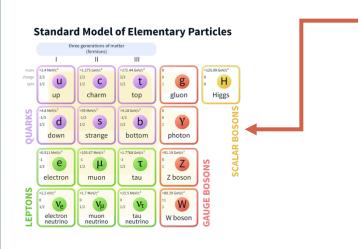

## Two day EEE bootcamp

EEE lessons with Dr. Silvia Pisano

- · Different Types of forces'
- · Introduction to Relativity
- Introduction to Quantum Mechanics
- · Possible discoveries and progress in such fields