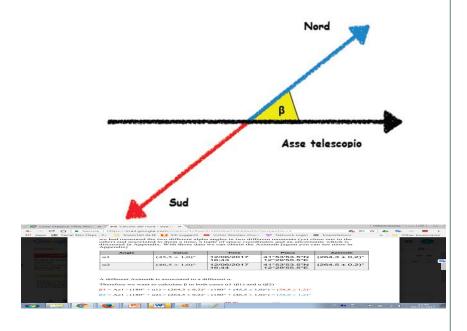

#### Measurement of the Telescope Orientation

$$\beta = (+38,4 \pm 0,8)^{\circ}$$

- Calculation of Magnetical north
- Calculation of Geographic North using Solar Shadows using the azimuth