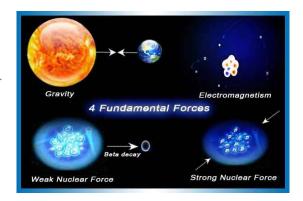

## Two day EEE bootcamp

EEE lessons with Dr. Silvia Pisano

- · Different Types of forces'
- · Introduction to Relativity
- Introduction to Quantum Mechanics
- · Possible discoveries and progress in such fields