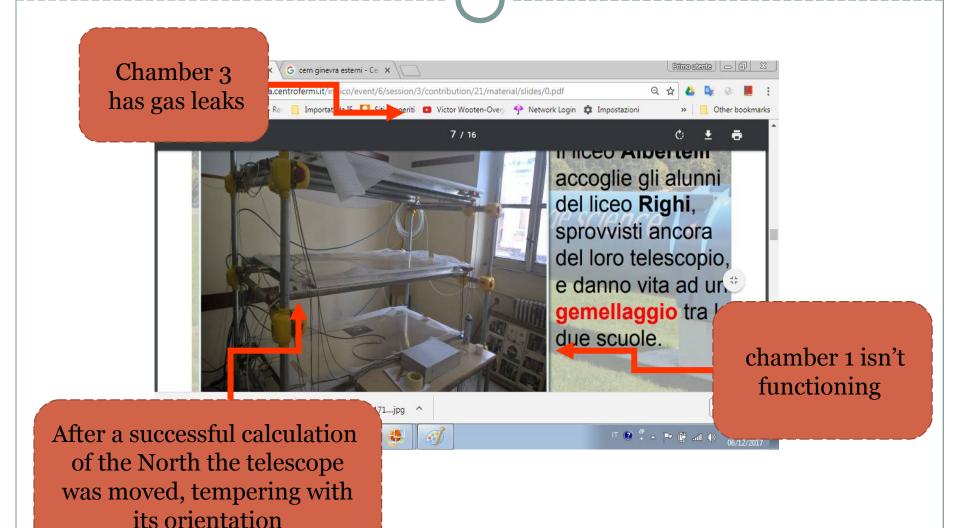

## Setbacks

#### What we learned

## Our Hopes for the coming year

- · Fix the Albertelli's telescope and replace chamber A1
- · New calculation of the North
- · Introduce the new-comers to the EEE project
- · Masterclasses to learn how to use Root
- · Build a new telescope chamber at CERN (Righi)
- · Borrow/Build a Cosmic Box
- Develop a communication system between Albertelli and Righi to regulate and control telescope from both schools