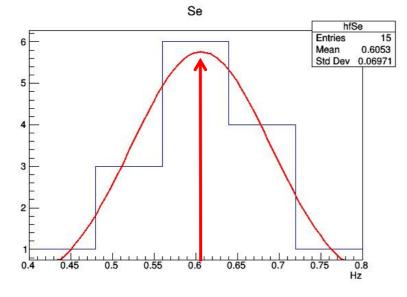

|                                   |                         |                   |                          | Erice                        |
| 16 |            |                 |                |                   |             |                |       |           |                                 |                                   |                         |                   |                          |                              |

### Frequency trend as the ratio between the total count and total time of acquisition



# Frequency distributions exclusions at $2\sigma$ (95%)







1.2

1.4

hfES

Entries

Mean

Std Dev

1.6

15

0.7358

0.3071

## Frequency trend corrected



# Relative flux corrected (16±5)%/km



# Frequency distributions with a gaussian fit









### A summary: data treatment is a serious thing!