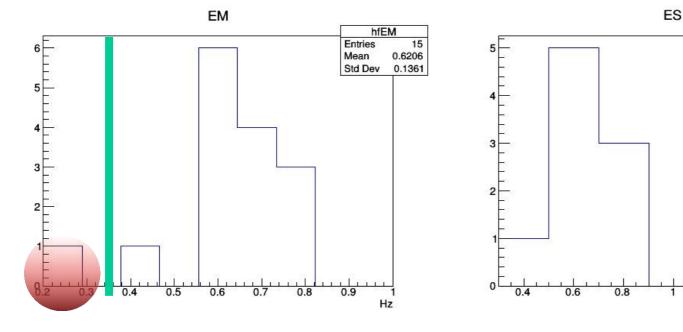

# Frequency distributions exclusions at $2\sigma$ (95%)

1.2

1.4

hfES

Entries

Mean

Std Dev

1.6