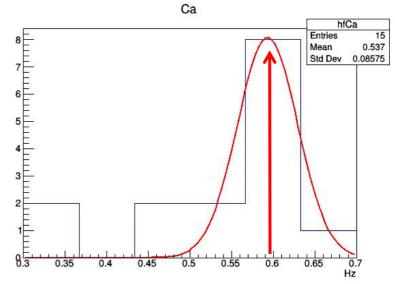

# Frequency distributions exclusions at $2\sigma$ (95%)

1.2

1.4

hfES

Entries

Mean

Std Dev

1.6

15

0.7358

0.3071

# Frequency distributions with a gaussian fit