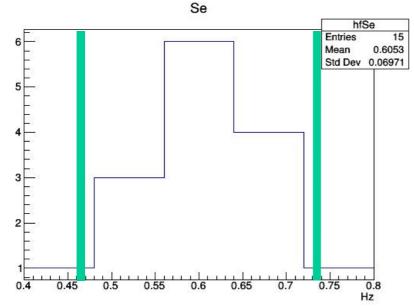

# Frequency distributions exclusions at $2\sigma$ (95%)

1.2

1.4

hfES

Entries

Mean

Std Dev

1.6