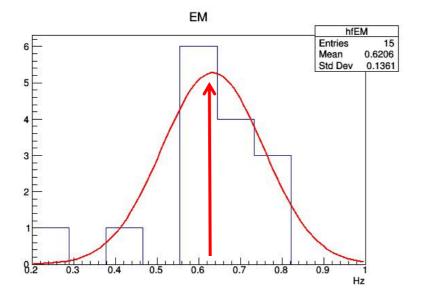

|                                   |                         |                   |                          | Erice                        |
| 16 |            |                 |                |                   |             |                |       |           |                                 |                                   |                         |                   |                          |                              |

### Frequency trend as the ratio between the total count and total time of acquisition



# Frequency distributions exclusions at $2\sigma$ (95%)







1.2

1.4

hfES

Entries

Mean

Std Dev

1.6

15

0.7358

0.3071

## Frequency trend corrected



# Relative flux corrected (16±5)%/km



# Frequency distributions with a gaussian fit









### A summary: data treatment is a serious thing!