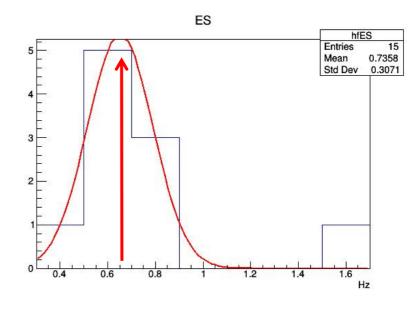

# Frequency distributions exclusions at $2\sigma$ (95%)

1.2

1.4

hfES

Entries

Mean

Std Dev

1.6

15

0.7358

0.3071

# Frequency distributions with a gaussian fit