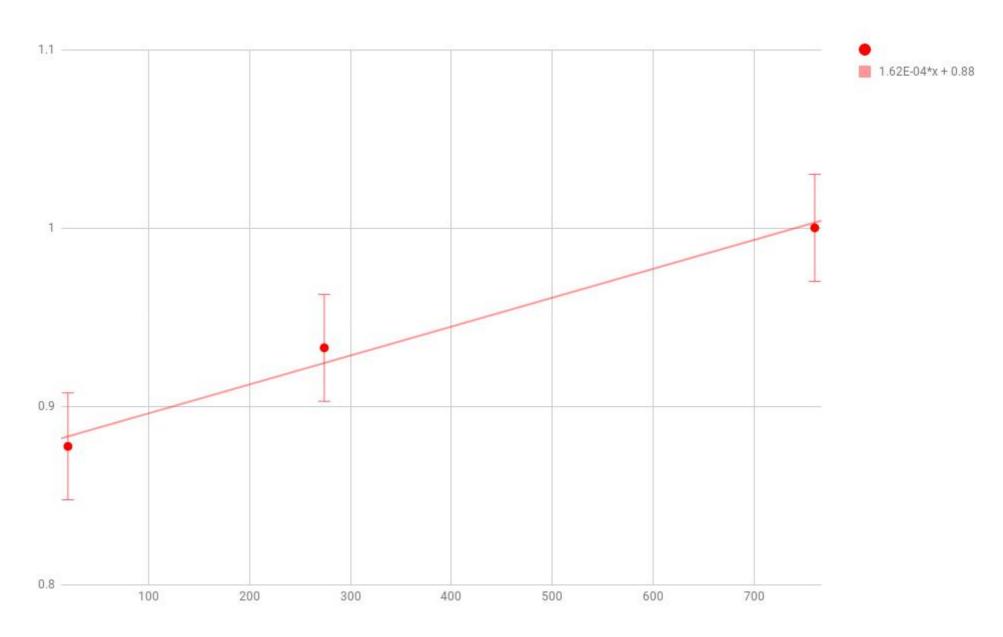

|       |           |                                 |                                   |                         |                   |                          | Erice                        |
| 16 |            |                 |                |                   |             |                |       |           |                                 |                                   |                         |                   |                          |                              |

### Frequency trend as the ratio between the total count and total time of acquisition



# Frequency distributions exclusions at $2\sigma$ (95%)







1.2

1.4

hfES

Entries

Mean

Std Dev

1.6

15

0.7358

0.3071

## Frequency trend corrected



# Relative flux corrected (16±5)%/km



# Frequency distributions with a gaussian fit









### A summary: data treatment is a serious thing!