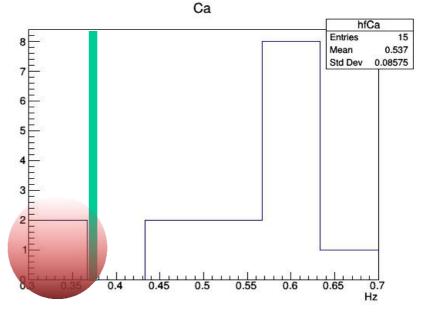

# Frequency distributions exclusions at $2\sigma$ (95%)

1.2

1.4

hfES

Entries

Mean

Std Dev

1.6