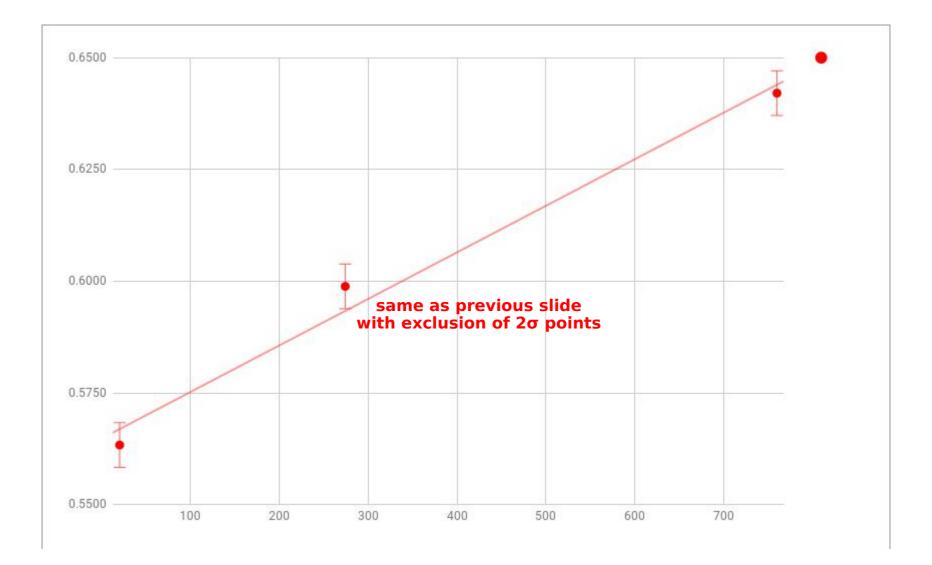

# Frequency distributions exclusions at $2\sigma$ (95%)

1.2

1.4

hfES

Entries

Mean

Std Dev

1.6

## Frequency trend corrected