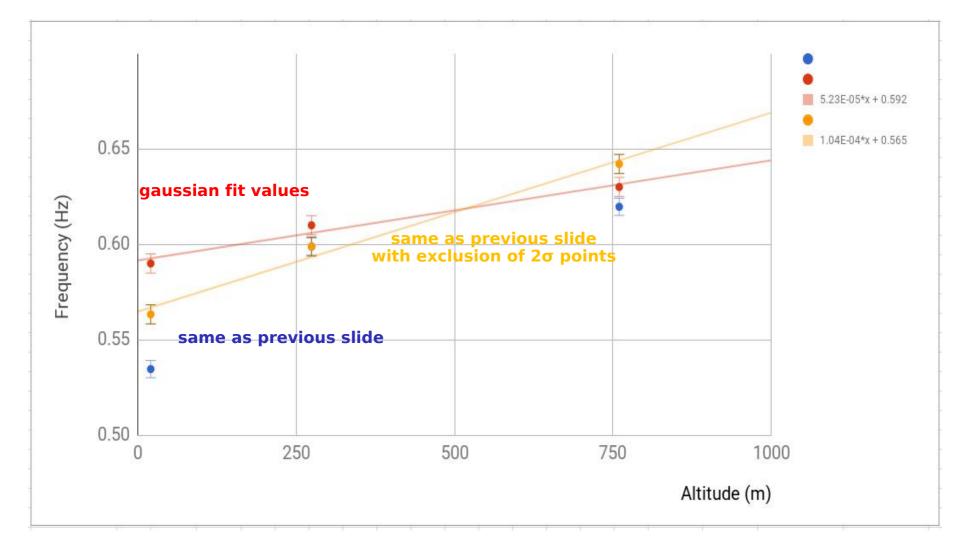

### Frequency trend as the ratio between the total count and total time of acquisition

## Frequency trend corrected

# Relative flux corrected (16±5)%/km