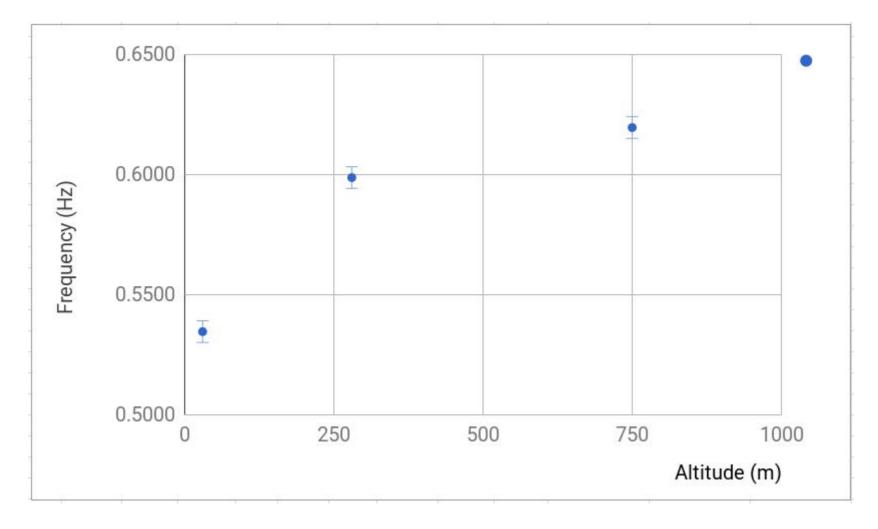

### Frequency trend as the ratio between the total count and total time of acquisition

### The data: comments

|    | A<br>Date  | B<br>Start time | C<br>Stop time | D<br>Measure time | E<br>Counts | F<br>Frequency | G df  | H<br>df/f | l<br>Pressure @<br>start (mbar) | J<br>Pressure@half<br>measurement | к<br>Pressure @<br>stop | L<br>Altitude (m) | M<br>Temperature<br>(°C) | N<br>Place                   |
|----|------------|-----------------|----------------|-------------------|-------------|----------------|-------|-----------|---------------------------------|-----------------------------------|-------------------------|-------------------|--------------------------|------------------------------|
| 1  |            |                 |                |                   |             |                |       |           |                                 |                                   |                         |                   |                          |                              |
| 2  | 12/07/2017 | 8:52:22         | 9:34:00        | 0:41:38           | 1806        | 0.723          | 0.017 | 0.024     | 942.1                           | 942.8                             | 942.9                   | 762               | 5                        |                              |
| 3  |            |                 |                |                   |             |                |       |           |                                 |                                   |                         |                   |                          | Erice                        |
| 4  |            |                 |                |                   |             |                |       |           |                                 |                                   |                         |                   |                          |                              |
| 5  |            |                 |                |                   |             |                |       |           |                                 |                                   |                         |                   |                          |                              |
| 6  | 12/07/2017 | 13:22:00        | 14:02:00       | 0:40:00           | 1437        | 0.599          | 0.016 | 0.026     | 997.8                           | 997.7                             | 997.6                   | 274               | 14                       | C                            |
| 7  |            |                 |                |                   |             |                |       |           |                                 |                                   |                         |                   |                          | Segesta (near<br>the Temple) |
| 8  |            |                 |                |                   |             |                |       |           |                                 |                                   |                         |                   |                          |                              |
| 9  |            |                 |                |                   |             |                |       |           |                                 |                                   |                         |                   |                          |                              |
| 10 | 12/07/2017 | 2:45:00 PM      | 3:10:00 PM     | 12:25:00 AM       | 862         | 0.575          | 0.020 | 0.034     | 1027.8                          | 1027.8                            | 1027.9                  | 17                | 15                       |                              |
| 11 |            |                 |                |                   |             |                |       |           |                                 |                                   |                         |                   |                          | Castellamare                 |
| 12 |            |                 |                |                   |             |                |       |           |                                 |                                   |                         |                   |                          |                              |
| 13 |            |                 |                |                   |             |                |       |           |                                 |                                   |                         |                   |                          |                              |
| 14 | 12/07/2017 | 8:09:00 PM      | 22:30:00       | 2:21:00           | 6318        | 0.747          | 0.009 | 0.013     | 941.8                           | 941.7                             | 941.3                   | 750               | 6                        |                              |
| 15 |            |                 |                |                   |             |                |       |           |                                 |                                   |                         |                   |                          | Erice                        |
| 16 |            |                 |                |                   |             |                |       |           |                                 |                                   |                         |                   |                          |                              |