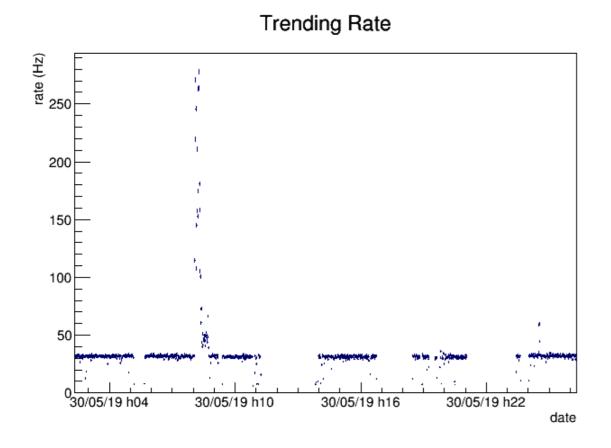

# POLA-03 Installation (May 29)

# POLA-03 @ Dirigibile Italia

Easy installation, just change the room.

Detail: under CNR network

The detector has problems.

We are still investigating the possible reasons and solutions (both hardware and software). The problems affect the coincidence search.

# POLA-03 @ Dirigibile Italia