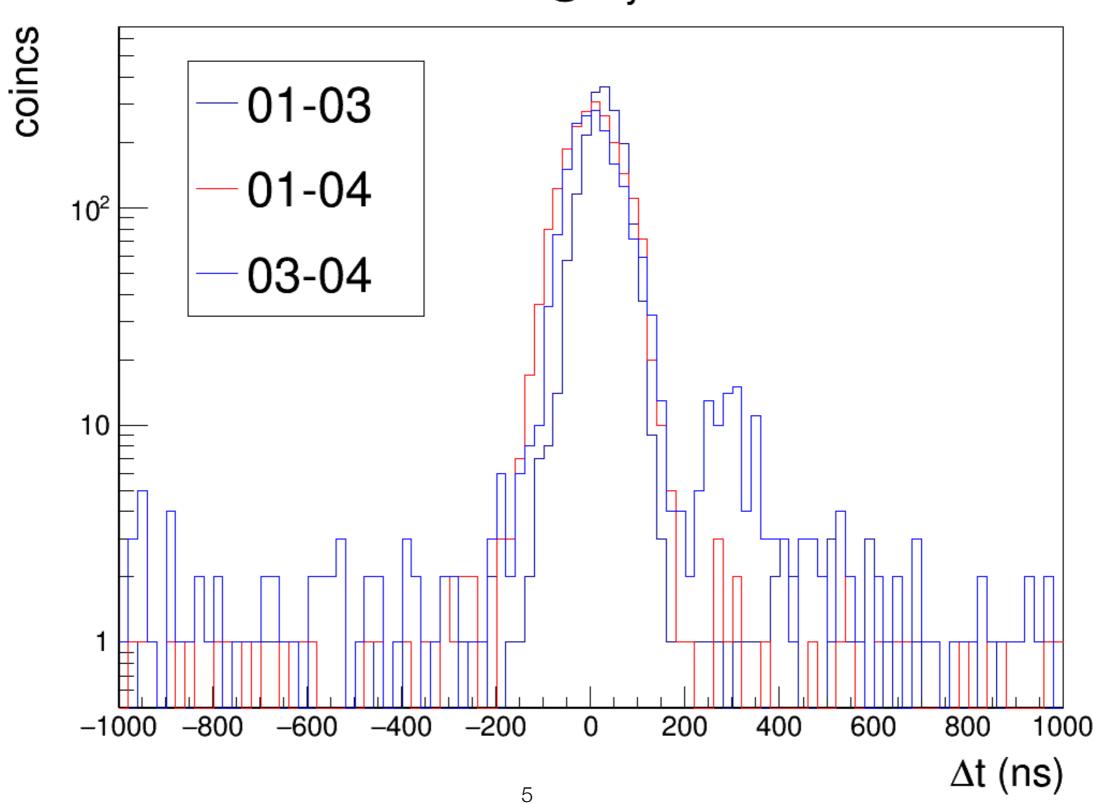

## The Team



## + The local CNR Team



## The activity (May 27-28 lunch time)

After arrival we started to put the all the detectors in operation in a room at Dirigibile Italia.

We needed to open the electronic box to re install the batteries. We checked that everything was fine.



The 3 detectors remained in this site until Tuesday 28th at lunch time.

We checked the main things:

- rate
- TOT distributions
- · coincidences

## Check coincidences

28/05/2019 @ Ny Alesund



#### The Sites

## After a briefing with the CNR team and an inspection we decided the sites for the installations.

- POLA-01 in the Amundsen-Nobile CCT (Climate Change Tower)
- POLA-03 in the Dirigibile Italia station
- POLA-04 in the Gruvebadet laboratory



# Installation (May 28 Afternoon)

## POLA-04 @ Gruvebadet



Smooth installation, just some time to acquire GPS signal.

**Detail: under Norwegian network** 



Trending Rate

(ZH) app 35

30

25

20

15

20

29/05/19 h04

29/05/19 h10

29/05/19 h16

29/05/19 h122

date



## POLA-01 @ CCT



More complex installation.

Detail: under CNR network







#### POLA-01 @ CCT



POLA-01 started operations smoothly. We had a power failure due to a loose plug.

**Everything fixed.** 

# POLA-03 Installation (May 29)

# POLA-03 @ Dirigib