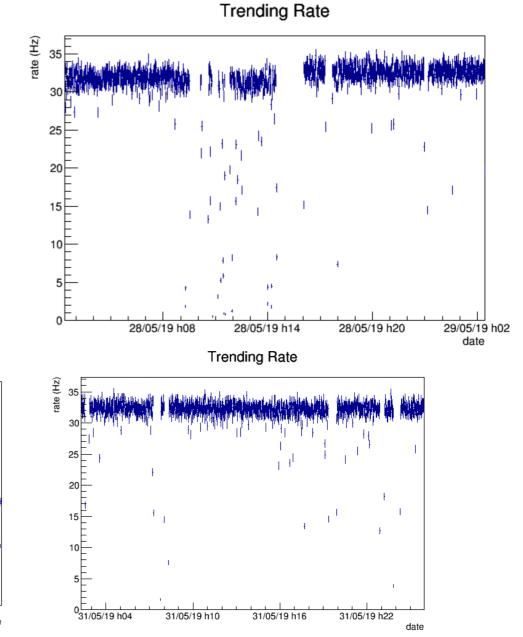

## POLA-04 @ Gruvebadet

Smooth installation, just some time to acquire GPS signal.

**Detail: under Norwegian network** 

Trending Rate

(ZH) app 35

30

25

20

15

20

29/05/19 h04

29/05/19 h10

29/05/19 h16

29/05/19 h122

date