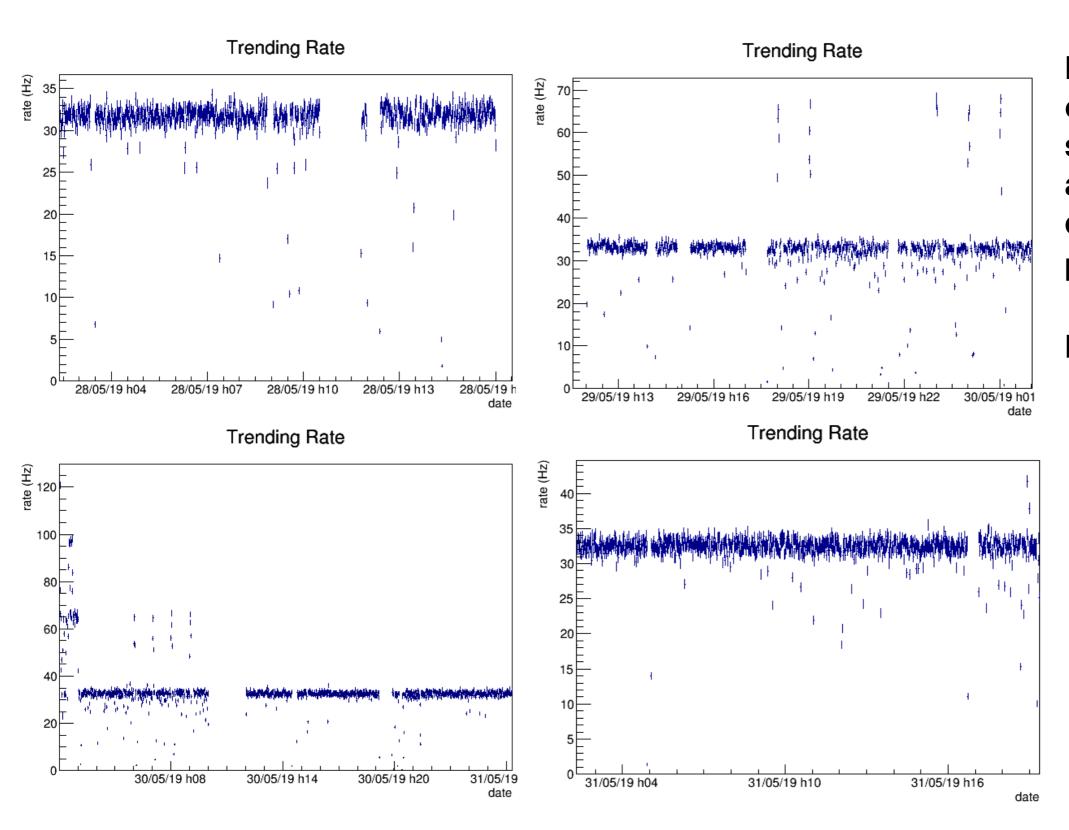

## POLA-04 @ Gruvebadet

Smooth installation, just some time to acquire GPS signal.

**Detail: under Norwegian network** 

Trending Rate

(ZH) app 35

30

25

20

15

20

29/05/19 h04

29/05/19 h10

29/05/19 h16

29/05/19 h122

date