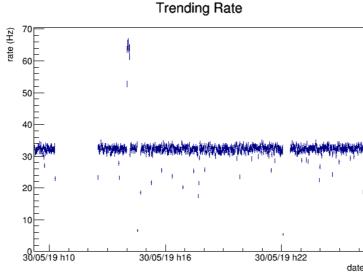

# POLA-03 @ Dirigibile Italia

Easy installation, just change the room.

Detail: under CNR network

The detector has problems.

We are still investigating the possible reasons and solutions (both hardware and software). The problems affect the coincidence search.

# POLA-03 @ Dirigibile Italia