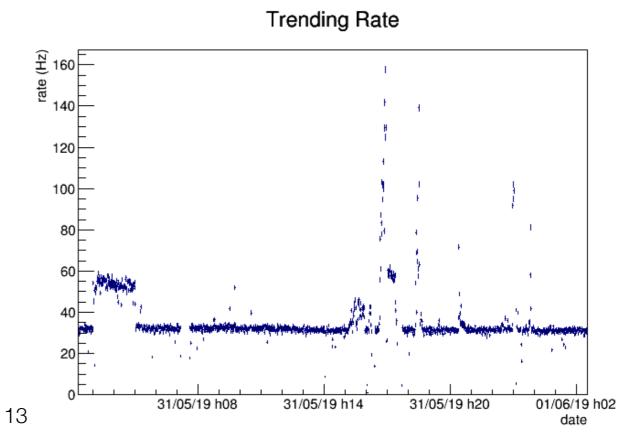

# POLA-03 @ Dirigibile Italia

Easy installation, just change the room.

Detail: under CNR network

The detector has problems.

We are still investigating the possible reasons and solutions (both hardware and software). The problems affect the coincidence search.

# POLA-03 @ Dirigibile Italia