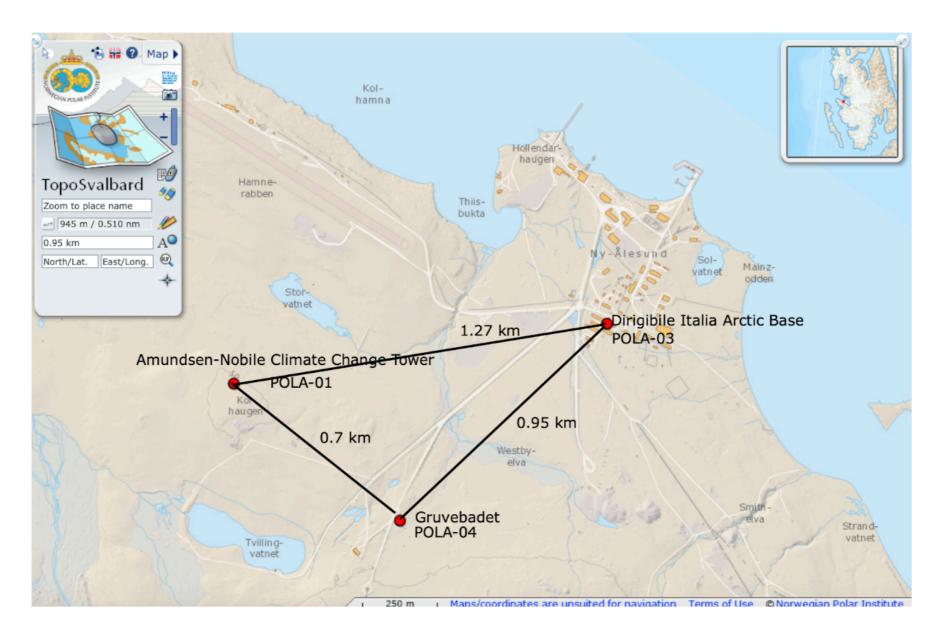

#### The Sites

## After a briefing with the CNR team and an inspection we decided the sites for the installations.

- POLA-01 in the Amundsen-Nobile CCT (Climate Change Tower)
- POLA-03 in the Dirigibile Italia station
- POLA-04 in the Gruvebadet laboratory