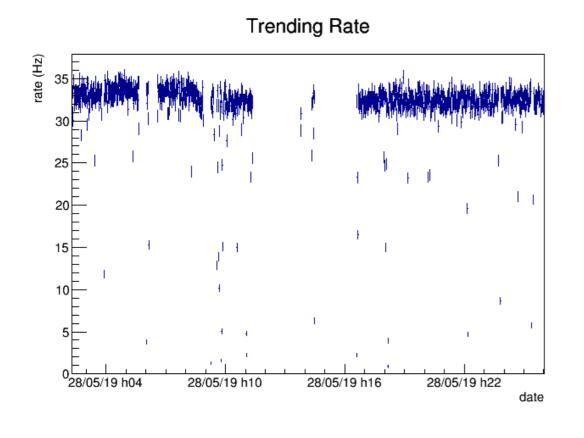

## POLA-04 @ Gruvebadet

Smooth installation, just some time to acquire GPS signal.

**Detail: under Norwegian network** 

Trending Rate

(ZH) app 35

30

25

20

15

20

29/05/19 h04

29/05/19 h10

29/05/19 h16

29/05/19 h122

date